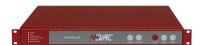

## **CONTROLLER / Controller**

4EVAC Controller is the head unit of the 19" rack mounted Impact Voice Evacuation System. The Controller covers complete EN54-16 certified functionality, as well as a variety of features essential to Public Address applications.

- Max 96 zones
- Max 22 audiofiles x 5min each
- Controls: EVAC and ALERT. RESET, SILENCE, LAMPTEST
- Local Audio Network: 3x L-Net
- Global Audio Network: 2x G-Net
- 16-EVAC input
- 8-GPO
- EN54-16

EnclosureSteelSKU2400956Product seriesVoice evacuation