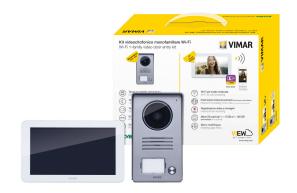

## K40945 / Vimar 2-wire 1-family Video Entry Kit w/Wi-Fi

Video door entry kit, containing: 1 7in LCD hands-free touch screen video entryphone with Wi-Fi connection, 1 1-button audio/video entrance panel with rainproof cover, 1 24 Vdc 1 A power supply unit with interchangeable plugs, supplied with bracket for surface mounting

- The kits are ready to use and do not require any particular programming; maximum distance between the entrance panel and the last monitor: up to 100 m with 1 mm2
- Expandable: up to 3 monitors can be associated with each call push button. Intercom function between indoor stations
- Ringtone volume and volume for communicating, brightness, colour and contrast are adjustable. Possibility of choosing between 6 melodies available for selection. 'Mute' function