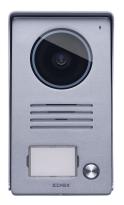

## 40921.P1 / Vimar Video Entry Panel P1

1-button audio/video entrance panel for 7in LCD hands-free video entryphone, with rainproof cover, for surface mounting

- Metal entrance panel complete with rain guard, with high protection degree against atmospheric agents (IP44) and impacts (IK07); easily surface mounted using the screws and plugs supplied
- Colour camera with a 120° horizontal coverage angle, 1000 TV line resolution and white LEDs for night-time visibility. Possibility of connecting up to 2 panels in the same system
- 2-wire connection between panel and monitor, maximum distance between the entrance panel and the last monitor: up to 100 m with 1 mm