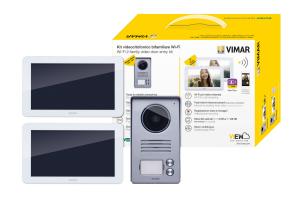

## K40946 / Vimar 2-wire 2-family Video Entry Kit w/Wi-Fi

Video door entry kit, containing: 2 7in LCD hands-free touch screen video entryphones with Wi-Fi connection, 1 2-button audio/video entrance panel with rainproof cover, 2 24 Vdc 1 A power supply units with interchangeable plugs, supplied with bracket for surface mounting

- The kits are ready to use and do not require any particular programming; maximum distance between the entrance panel and the last monitor: up to 100 m with 1 mm2
- Expandable: up to 3 monitors can be associated with each call push button. Intercom function between indoor stations
- Ringtone volume and volume for communicating, brightness, colour and contrast are adjustable. Possibility of choosing between 6 melodies available for selection. 'Mute' function