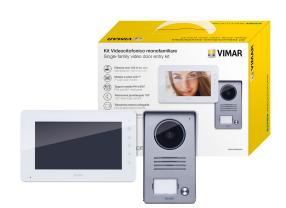

## K40910 / Vimar 2-wire 1-family Video Entry Kit

Video door entry kit containing 1 hands-free 7in LCD video entryphone with capacitive keypad, 1 1-button audio/video entrance panel with rainproof cover, 1 24 Vdc 1 A supply unit with interchangeable plugs complete with surface mounting fixing brackets