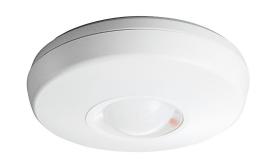

## FX-360 / Celiling mount movement detector

The FX-360 is a celiling mount PIR poviding 12m diameter detection range which is ideal to protect lobbies The FX-360's sleek and compact design suits all types of installation applications. A key feature includes the hard spherical lens, designed with precision, providing reliable detection throughout its 360 degree area.

- Detection range 12 m in diameter when installed at the height of 3.6 m
- Mounted on the ceiling