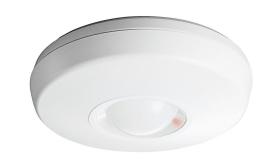

## FX-360 / Celiling mount movement detector

The FX-360 is a celiling mount PIR poviding 12m diameter detection range which is ideal to protect lobbies The FX-360's sleek and compact design suits all types of installation applications. A key feature includes the hard spherical lens, designed with precision, providing reliable detection throughout its 360 degree area.

- Detection range 12 m in diameter when installed at the height of 3.6 m
- Mounted on the ceiling

| SKU            | 8000037 |
|----------------|---------|
| Product series | FX      |

| Operating temperature | -20+50 C |
|-----------------------|----------|
| Width (mm)            | 120      |
| Length (Depth) (mm)   | 120      |
| Net weight (kg)       | 0.16     |
| Colour                | White    |