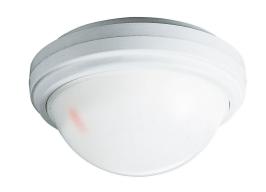

## SX-360Z / Ceiling-mounted motion detector

The SX-360Z'S unique zoom system makes it the most flexible detector available in the market today. The 276 dense zones will provide a 60ft. (18m) circular detection area at any installation height from 8 to 16ft.(2.4 to 5m) with absolutely no dead spots. The SX- 360Z's compact design makes it the perfect detector for all types of applications-residential and commercial, large and small.

- 18 m circular detection area
- Includes a zoom mechanism, which allows a flexible installation height between 2.4 and 5 m

| SKU            | 8000039 |
|----------------|---------|
| Product series | SX      |

## **Technical data**

| Coverage                       | 18 m diameter when the installation height is 3.5 - 5 m |
|--------------------------------|---------------------------------------------------------|
|                                | 3 x PIR                                                 |
| Operating voltage (VDC)        | 6 - 18                                                  |
| Operating current, normal (mA) | 13                                                      |

| Operating current, max (mA) | 18        |
|-----------------------------|-----------|
| Operating temperature       | -20 +50 C |
| Length (Depth) (mm)         | 73        |
| Diameter (mm)               | 128       |
| Net weight (kg)             | 0.32      |