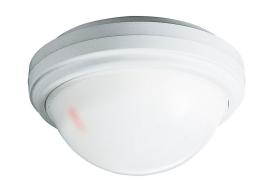

## SX-360Z / Ceiling-mounted motion detector

The SX-360Z'S unique zoom system makes it the most flexible detector available in the market today. The 276 dense zones will provide a 60ft. (18m) circular detection area at any installation height from 8 to 16ft.(2.4 to 5m) with absolutely no dead spots. The SX- 360Z's compact design makes it the perfect detector for all types of applications-residential and commercial, large and small.

- 18 m circular detection area
- Includes a zoom mechanism, which allows a flexible installation height between 2.4 and 5 m

| SKU            | 8000039 |
|----------------|---------|
| Product series | SX      |

## **Technical data**

| 18 m diameter when the installation height is 3.5 - 5 m |
|---------------------------------------------------------|
| 3 x PIR                                                 |
| 6 - 18                                                  |
| 13                                                      |
|                                                         |

| Operating current, max (mA) | 18        |
|-----------------------------|-----------|
| Operating temperature       | -20 +50 C |
| Length (Depth) (mm)         | 73        |
| Diameter (mm)               | 128       |
| Net weight (kg)             | 0.32      |