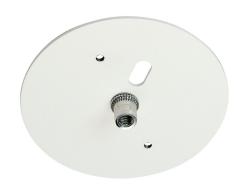

## NL-RK / Mounting plate for a ceiling mounting rod/flag support

A mounting plate for a ceiling mounting rod/flag support, which can be used to suspend escape route and exit sign luminaires from the ceiling.

- The mounting plate includes M8 threading for a threaded rod (not included)
- M8 threading for a threaded rod (not included)
- Fixed with a counter nut
- Includes an opening for cables
- Compatible with all Neptolux emergency lights