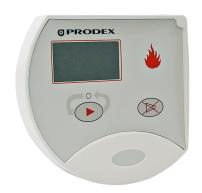

## PRODEX-KLG / Alarm display for Prodex Firescape systems.

Fire alarm display for Prodex 100, 500 and Firescape panels.

- Connect to the RS-485 bus
- Fire alarm display only for fire alarm notifications
- Displays the same information as the control panel during fire
- Browse button for multiple alarms
- Mute button for the internal buzzer