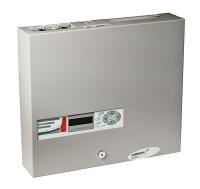

## FIRELINK-400 / Air sampling smoke detector with 1-4 pipes

An air sampling smoke detector with 1-4 sampling pipes for monitoring a large area

- An air sampling smoke detector with 4 x 50 m pipes.
- The detector can be used with only 2 or 3 pipes.
- When used with 3 pipes, each pipe is 75 m long.
- When used with 2 pipes, each pipe is 100 m long.
- Connects to an addressable loop with an APIC-CARD connection card.

## Technical data

| Operating voltage (VDC)        | 21.6-26.4 | Height (mm)         | 372  |
|--------------------------------|-----------|---------------------|------|
| Operating current, normal (mA) | 47024     | Length (Depth) (mm) | 95   |
| Width (mm)                     | 427       | Net weight (kg)     | 8.04 |