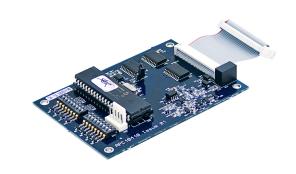

## APIC/ESP-CARD / Firelink interface card for addressable loop

An interface card for Firelink air sampling detectors in the addressable loop. Use 1 card per device. In larger systems, you can use a Firelink-400CM detector with a command module (available on order only). It is connected to the loop with an APIC interface card and the other Firelink detectors are connected to the Firelink-400CM device. This helps to reduce the number of interface cards.

• Enables address-specific fire alarm, pre-alarm, fault and service notifications.

| SKU            | 8001121   |
|----------------|-----------|
| Product series | Firescape |