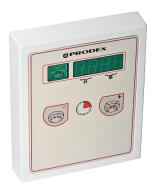

## PRODEX-EIA / Disconnection timer

The disconnection timer can be used to disconnect smoke detectors. You can use, for example, a Flashni-24 VDC to signal the expiration of the disconnection time.

- A disconnection timer for a smoke detector
- Disconnection time: 30 min 12 h (in 10 minute steps)
- Internal buzzer
- Connect to the panel with a CHQ-DIM (SCI) module (optional)
- When you want to disconnect smoke detection from multi-criteria detectors, e.g. during pyrotechnic shows.