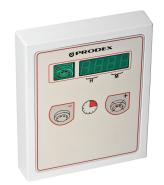

## PRODEX-EIA / Disconnection timer

The disconnection timer can be used to disconnect smoke detectors. You can use, for example, a Flashni-24 VDC to signal the expiration of the disconnection time.

- A disconnection timer for a smoke detector
- Disconnection time: 30 min 12 h (in 10 minute steps)
- Internal buzzer
- Connect to the panel with a CHQ-DIM (SCI) module (optional)
- When you want to disconnect smoke detection from multi-criteria detectors, e.g. during pyrotechnic shows.