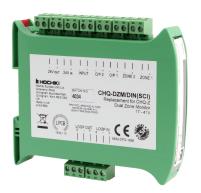

## CHQ-DZM/SCI/DIN / DIN rail mountable dual zone monitor for conventional devices

A DIN rail mountable loop-powered dual zone monitor, for example, for conventional detectors.

• A DIN rail mountable address unit, 2 independent zones for conventional detectors