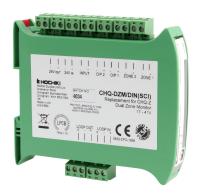

## CHQ-DZM/SCI/DIN / DIN rail mountable dual zone monitor for conventional devices

A DIN rail mountable loop-powered dual zone monitor, for example, for conventional detectors.

• A DIN rail mountable address unit, 2 independent zones for conventional detectors

## **Technical data**

| Operating voltage (VDC) | 17-41                 | Height (mm)         | 24    |
|-------------------------|-----------------------|---------------------|-------|
| Mounting method         | Din rail installation | Length (Depth) (mm) | 108   |
| Width (mm)              | 119                   | Net weight (kg)     | 0.166 |