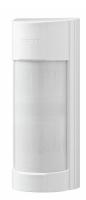

## VXI-AM / Outdoor PIR detector with anti-masking

A passive infrared detector with anti-masking for outdoor installations. The detector is used outdoors in close vicinity of the buildings to sound an alarm as early as possible in the event of a break-in.

- Detection range 12 x 12 m
- · With two sensors
- An opening or a closing contact
- Versatile control over the detection area

| SKU            | 8002517 |  |
|----------------|---------|--|
| Product series | VXI     |  |