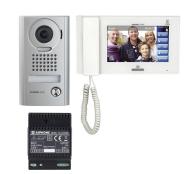

## JPS-4AEDV / Video intercom set (surface-mounted)

The Aiphone JP series intercom set includes a JP-4MED master station, JP-DV surface-mounted door station and power supply. The master station includes a 7" colour screen and handset.

- 7" touch screen, hands-free and handset.
- Surface-mounted JP-DV door station.
- The door test is vandal-resistant.
- Operating voltage: 24VDC 2A (PS-2420DM).
- RJ45 connection between the master and sub stations.
- 2-pin cable between the door station and the master station.