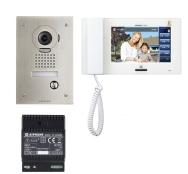

## JPS-4AEDF / Video intercom set (flush-mounted)

The Aiphone JP series intercom set includes a JP-4MED master station, JP-DVF flush-mounted door station and power supply. The master station includes a 7" colour screen and handset.

- 7" touch screen, hands-free and handset.
- Flush-mounted JP-DVF door station.
- The door test is vandal-resistant.
- Operating voltage: 24VDC 2A (PS-2420DM).
- RJ45 connection between the master and sub stations.
- 2-pin cable between the door station and the master station.