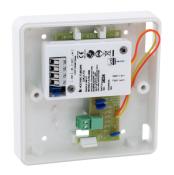

## FS-PM-1 / Firescape phase monitoring address unit

The FS-PM/1 unit sends the control signal directly from the phase monitoring relay modules in the multi-function panel to the Firescape system loop.

- Used in the Prodex FIREscape system to connect the phase monitoring relays to the addressable loop
- One monitored input
- To be used with a phase monitoring relay module, which provides a clear on/off control signal (not based on voltage fluctuation)