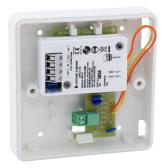

## FS-PM-1 / Firescape phase monitoring address unit

The FS-PM/1 unit sends the control signal directly from the phase monitoring relay modules in the multi-function panel to the Firescape system loop.

- Used in the Prodex FIREscape system to connect the phase monitoring relays to the addressable loop
- One monitored input
- To be used with a phase monitoring relay module, which provides a clear on/off control signal (not based on voltage fluctuation)