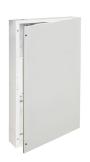

## FIRESCAPE/3A / Firescape panel with 3 address lines and without control panel

The unique Prodex FIREscape multi-function panel is more intelligent, more powerful, and stylishly designed. A prime example of Finnish product development and manufacturing.

- The panel includes 3 addressable line cards
- The panel can be expanded with one addressable and/or conventional line card
- Contol panel not included. Equipped with a solid door.

| SKU            | 8002904             |
|----------------|---------------------|
| Product series | Fire control panels |

## **Technical data**

| Number of loops          | 3  | Width (mm)          | 420 |
|--------------------------|----|---------------------|-----|
| Centers on the same buss | 12 | Height (mm)         | 680 |
| Battery capacity (Ah)    | 20 | Length (Depth) (mm) | 205 |