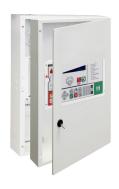

## FIRESCAPE-COMP/4A / Complete Firescape panel with 4 address lines

The unique Prodex FIREscape multi-function panel is more intelligent, more powerful, and stylishly designed. A prime example of Finnish product development and manufacturing.

- Four address lines
- The ready-to-use set includes a control panel, a fire safety plan box and a door with an opening. If you install the fire safety plan box separately, you need a solid door.

| SKU            | 8002929             |
|----------------|---------------------|
| Product series | Fire control panels |

## **Technical data**

| Number of loops          | 4  | Width (mm)          | 420 |
|--------------------------|----|---------------------|-----|
| Centers on the same buss | 12 | Height (mm)         | 680 |
| Battery capacity (Ah)    | 20 | Length (Depth) (mm) | 205 |