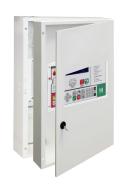

## FIRESCAPE-COMP/2A / Complete Firescape panel with 2 address lines

The unique Prodex FIREscape multi-function panel is more intelligent, more powerful, and stylishly designed. A prime example of Finnish product development and manufacturing.

- Two address lines
- The ready-to-use set includes a control panel, a fire safety plan box and a door with an opening. If you install the fire safety plan box separately, you need a solid door.

| SKU            | 8002938             |
|----------------|---------------------|
| Product series | Fire control panels |