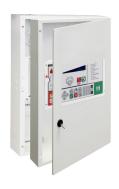

## FIRESCAPE-COMP/2A / Complete Firescape panel with 2 address lines

The unique Prodex FIREscape multi-function panel is more intelligent, more powerful, and stylishly designed. A prime example of Finnish product development and manufacturing.

- Two address lines
- The ready-to-use set includes a control panel, a fire safety plan box and a door with an opening. If you install the fire safety plan box separately, you need a solid door.

| SKU            | 8002938             |
|----------------|---------------------|
| Product series | Fire control panels |

## **Technical data**

| Number of loops          | 2  | Width (mm)          | 420 |
|--------------------------|----|---------------------|-----|
| Centers on the same buss | 12 | Height (mm)         | 680 |
| Battery capacity (Ah)    | 20 | Length (Depth) (mm) | 205 |