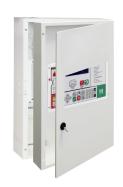

## FIRESCAPE-COMP/1A / Complete Firescape panel with 1 address line

The unique Prodex FIREscape multi-function panel is more intelligent, more powerful, and stylishly designed. A prime example of Finnish product development and manufacturing.

- The panel includes 1 integrated address line with 127 addresses
- The panel can be expanded with three addressable and/or conventional line cards
- The ready-to-use set includes a control panel, a fire safety plan box and a door with an opening. If you install the fire safety plan box separately, you need a solid door.