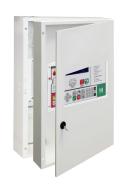

## FIRESCAPE-COMP/1A / Complete Firescape panel with 1 address line

The unique Prodex FIREscape multi-function panel is more intelligent, more powerful, and stylishly designed. A prime example of Finnish product development and manufacturing.

- The panel includes 1 integrated address line with 127 addresses
- The panel can be expanded with three addressable and/or conventional line cards
- The ready-to-use set includes a control panel, a fire safety plan box and a door with an opening. If you install the fire safety plan box separately, you need a solid door.

## **Technical data**

| Number of loops          | 1  | Width (mm)          | 420 |
|--------------------------|----|---------------------|-----|
| Centers on the same buss | 12 | Height (mm)         | 680 |
| Battery capacity (Ah)    | 20 | Length (Depth) (mm) | 205 |