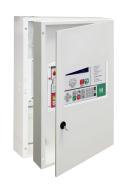

## FIRESCAPE-COMP/3A / Complete Firescape panel with 3 address lines

The unique Prodex FIREscape multi-function panel is more intelligent, more powerful, and stylishly designed. A prime example of Finnish product development and manufacturing.

- Three address lines
- The ready-to-use set includes a control panel, a fire safety plan box and a door with an opening. If you install the fire safety plan box separately, you need a solid door.

| SKU            | 8002943             |
|----------------|---------------------|
| Product series | Fire control panels |