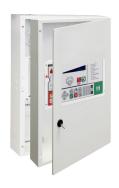

## FIRESCAPE-COMP/3A / Complete Firescape panel with 3 address lines

The unique Prodex FIREscape multi-function panel is more intelligent, more powerful, and stylishly designed. A prime example of Finnish product development and manufacturing.

- Three address lines
- The ready-to-use set includes a control panel, a fire safety plan box and a door with an opening. If you install the fire safety plan box separately, you need a solid door.

| SKU            | 8002943             |
|----------------|---------------------|
| Product series | Fire control panels |

## **Technical data**

| Number of loops          | 3  | Width (mm)          | 420 |
|--------------------------|----|---------------------|-----|
| Centers on the same buss | 12 | Height (mm)         | 680 |
| Battery capacity (Ah)    | 20 | Length (Depth) (mm) | 205 |