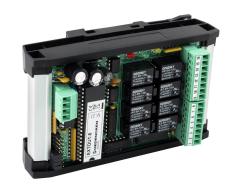

## EXTOUT-8 / Extout relay card

Relay card, which can be used to implement multiple controls. The outputs can be freely programmed. The card can be used in the Firescape and HHL systems.

- 8 relay outputs 1 A, 9-30 V
- RS-485 bus interface (DIL-128)
- Mounted on a rail

| Installation        | Mounted on a rail |
|---------------------|-------------------|
| installation        | Mounted on a rail |
| Width (mm)          | 110               |
| Height (mm)         | 75                |
| Length (Depth) (mm) | 50                |
| Net weight (kg)     | 0.18              |