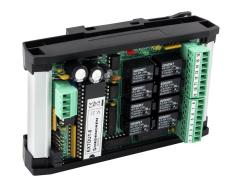

## EXTOUT-8 / Extout relay card

Relay card, which can be used to implement multiple controls. The outputs can be freely programmed. The card can be used in the Firescape and HHL systems.

- 8 relay outputs 1 A, 9-30 V
- RS-485 bus interface (DIL-128)
- Mounted on a rail