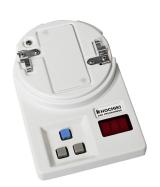

## TCH-B200/N / Address programmer for addressable detectors and emergency lights

An address programmer for programming addresses to addressable devices, such as detectors and emergency lights.

- You can modify the address with the address programmer
- Includes the N-PROG programming cable for lights and PL-2 programming cable for base sounders YBO-BS and YBO-BSB and heat detector ACB-EW
- Includes the PL-3 programming cable for call point HCP-E
- 3 LED LCD Display
- You can program approximately 8,000 devices with a 9 V battery (size PP3)

## **Technical data**

| Width (mm)          | 100   |
|---------------------|-------|
| Height (mm)         | 160   |
| Length (Depth) (mm) | 30    |
| Colour              | White |