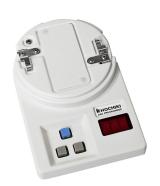

## TCH-B200/N / Address programmer for addressable detectors and emergency lights

An address programmer for programming addresses to addressable devices, such as detectors and emergency lights.

- You can modify the address with the address programmer
- Includes the N-PROG programming cable for lights and PL-2 programming cable for base sounders YBO-BS and YBO-BSB and heat detector ACB-EW
- Includes the PL-3 programming cable for call point HCP-E
- 3 LED LCD Display
- You can program approximately 8,000 devices with a 9 V battery (size PP3)

## **Technical data**

| Width (mm)  | 100 | Length (Depth) (mm) | 30    |
|-------------|-----|---------------------|-------|
| Height (mm) | 160 | Colour              | White |