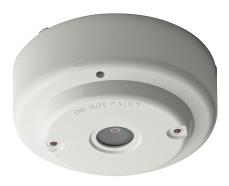

## DRD-E / Conventional infrared flame detector

Excellent supplementary protection with a simple flame detector, which can be screwed onto a standard mounting base.

- A good additional detector for locations where the smoke detector has to be disconnected from use in certain situations.
- A conventional flame detector, which can be screwed onto a standard mounting base.
- Detection range up to 25 m
- Single IR technology
- The detection zone is a 90° cone
- Low-priced flame detector

## Technical data

| Detector type                  | Flame detector | Height (mm)         | 37.3  |
|--------------------------------|----------------|---------------------|-------|
| Operating voltage (VDC)        | 15-30          | Length (Depth) (mm) | 0     |
| Operating current, normal (mA) | 40             | Net weight (kg)     | 0.159 |
| Width (mm)                     | 100            | Colour              | White |