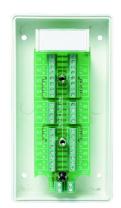

## AT-41012203 / Complete junction box for installation of alarm and access systems.

The terminal block has 10 parallel connected terminals, as well as 4 separate connections, of which 2 connections are intended for anti-tamper switch connection and 2 for cable shield. Label terminal on the board included. The box is flame-retardant according to UL 94 V-0.

- A junction box with 10 pairs of screw connectors
- Includes an anti-tamper switch

| Enclosure      | White flame-retardant plastic (UL 94 U-0) |
|----------------|-------------------------------------------|
| SKU            | 8003455                                   |
| Product series | AT                                        |

## **Technical data**

| External connections | Screw connectors for 10 pairs of 0.14 - 1.5 mm2 conductors |
|----------------------|------------------------------------------------------------|
| Width (mm)           | 134                                                        |
| Height (mm)          | 72                                                         |
| Length (Depth) (mm)  | 50                                                         |
| Net weight (kg)      | 0.18                                                       |
| Colour               | White                                                      |