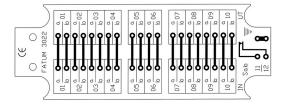

## AT-41012203 / Complete junction box for installation of alarm and access systems.

The terminal block has 10 parallel connected terminals, as well as 4 separate connections, of which 2 connections are intended for anti-tamper switch connection and 2 for cable shield. Label terminal on the board included. The box is flame-retardant according to UL 94 V-0.

## **Technical data**

| External connections | Screw connectors for 10 pairs of 0.14 - 1.5 mm2 conductors |
|----------------------|------------------------------------------------------------|
| Width (mm)           | 134                                                        |
| Height (mm)          | 72                                                         |