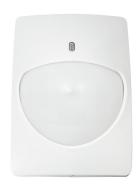

## CX-702MKII / Motion detector for large areas

The CX-702 series is designed to give extremely stable long-range detection performance in a variety of internal commercial and industrial applications.

- Detection range 21 x 21 m (or 45 x 2 m)
- CA-1W wall-mounting bracket or CA-2C ceiling-mounting bracket (not included)
- Approved EN 50131 grade 2, when 21 x 21 m mode