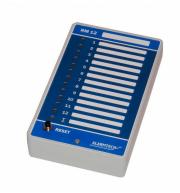

## RM-12 / LED monitoring module

A monitoring module with 12 channels and respective LED indicators. The alarms are acknowledged with a separate button. One additional SUM channel for all 12 channels.

- A monitoring module with 12 channels and respective LED indicators.
- The alarms are acknowledged with a separate button.
- One additional SUM channel for all 12 channels.