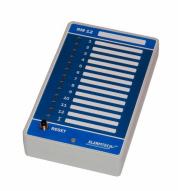

## RM-12 / LED monitoring module

A monitoring module with 12 channels and respective LED indicators. The alarms are acknowledged with a separate button. One additional SUM channel for all 12 channels.

- A monitoring module with 12 channels and respective LED indicators.
- The alarms are acknowledged with a separate button.
- One additional SUM channel for all 12 channels.

**SKU** 8003747

## **Technical data**

| Operating voltage (VDC)     | 10 - 15 | Height (mm)         | 180   |
|-----------------------------|---------|---------------------|-------|
| Operating current, max (mA) | 60      | Length (Depth) (mm) | 43    |
| Width (mm)                  | 110     | Net weight (kg)     | 0.405 |