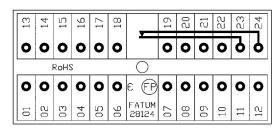

## AT-28124.03 / Complete junction box for installation of alarm and access systems.

Anti-tampering protected junction box with 24 single pole terminals. The terminal block is adapted to easily connect peripherals such as magnetic contacts and glass break detectors. The terminal block has 24 connections, 2 of which are intended for anti-tamper switch connection.

- A junction box with 24 screw terminals and an anti-tamper switch
- Screw connectors

| Enclosure      | White flame-retardant plastic (UL 94 U-0) |
|----------------|-------------------------------------------|
| SKU            | 8004652                                   |
| Product series | AT                                        |

## **Technical data**

| External connections | Screw connectors 0.14 - 1.0 mm2 |
|----------------------|---------------------------------|
| Width (mm)           | 58                              |
| Height (mm)          | 27                              |
| Length (Depth) (mm)  | 76                              |
| Net weight (kg)      | 0.061                           |
| Colour               | White                           |