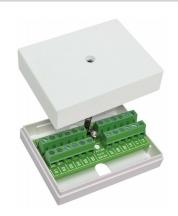

## AT-28124.03 / Complete junction box for installation of alarm and access systems.

Anti-tampering protected junction box with 24 single pole terminals. The terminal block is adapted to easily connect peripherals such as magnetic contacts and glass break detectors. The terminal block has 24 connections, 2 of which are intended for anti-tamper switch connection.

- A junction box with 24 screw terminals and an anti-tamper switch
- Screw connectors

| Enclosure      | White flame-retardant plastic (UL 94 U-0) |
|----------------|-------------------------------------------|
| SKU            | 8004652                                   |
| Product series | AT                                        |