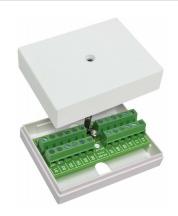

## AT-28124.03 / Complete junction box for installation of alarm and access systems.

Anti-tampering protected junction box with 24 single pole terminals. The terminal block is adapted to easily connect peripherals such as magnetic contacts and glass break detectors. The terminal block has 24 connections, 2 of which are intended for anti-tamper switch connection.

- A junction box with 24 screw terminals and an anti-tamper switch
- Screw connectors

| Enclosure      | White flame-retardant plastic (UL 94 U-0) |
|----------------|-------------------------------------------|
| SKU            | 8004652                                   |
| Product series | AT                                        |