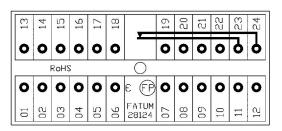

## AT-28124.03 / Complete junction box for installation of alarm and access systems.

Anti-tampering protected junction box with 24 single pole terminals. The terminal block is adapted to easily connect peripherals such as magnetic contacts and glass break detectors. The terminal block has 24 connections, 2 of which are intended for anti-tamper switch connection.

- A junction box with 24 screw terminals and an anti-tamper switch
- Screw connectors

| Enclosure      | White flame-retardant plastic (UL 94 U-0) |
|----------------|-------------------------------------------|
| SKU            | 8004652                                   |
| Product series | AT                                        |