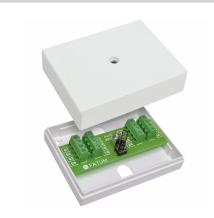

## AT-28008.03 / Complete junction box for installation of alarm and access systems.

Anti-tampering protected junction box with 8 single pole terminals. The terminal block is adapted to easily connect peripherals such as magnetic contacts and glass break detectors. The terminal block has 8 connections, 2 of which are intended for anti-tamper switch connection.

- A small junction box with 8 pairs of screw terminals and an anti-tamper switch
- Screw connectors

| Enclosure      | White flame-retardant plastic (UL 94 U-0) |
|----------------|-------------------------------------------|
| SKU            | 8004653                                   |
| Product series | AT                                        |