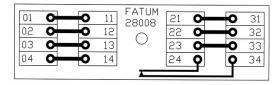

## AT-28008.03 / Complete junction box for installation of alarm and access systems.

Anti-tampering protected junction box with 8 single pole terminals. The terminal block is adapted to easily connect peripherals such as magnetic contacts and glass break detectors. The terminal block has 8 connections, 2 of which are intended for anti-tamper switch connection.

- A small junction box with 8 pairs of screw terminals and an anti-tamper switch
- Screw connectors

| Enclosure      | White flame-retardant plastic (UL 94 U-0) |
|----------------|-------------------------------------------|
| SKU            | 8004653                                   |
| Product series | AT                                        |