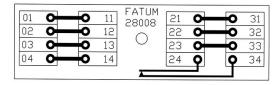

## AT-28008.03 / Complete junction box for installation of alarm and access systems.

Anti-tampering protected junction box with 8 single pole terminals. The terminal block is adapted to easily connect peripherals such as magnetic contacts and glass break detectors. The terminal block has 8 connections, 2 of which are intended for anti-tamper switch connection.

- A small junction box with 8 pairs of screw terminals and an anti-tamper switch
- Screw connectors

| Enclosure      | White flame-retardant plastic (UL 94 U-0) |  |  |
|----------------|-------------------------------------------|--|--|
| SKU            | 8004653                                   |  |  |
| Product series | AT                                        |  |  |