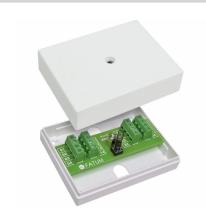

## AT-28008.03 / Complete junction box for installation of alarm and access systems.

Anti-tampering protected junction box with 8 single pole terminals. The terminal block is adapted to easily connect peripherals such as magnetic contacts and glass break detectors. The terminal block has 8 connections, 2 of which are intended for anti-tamper switch connection.

- A small junction box with 8 pairs of screw terminals and an anti-tamper switch
- Screw connectors

| Enclosure      | White flame-retardant plastic (UL 94 U-0) |  |  |
|----------------|-------------------------------------------|--|--|
| SKU            | 8004653                                   |  |  |
| Product series | AT                                        |  |  |