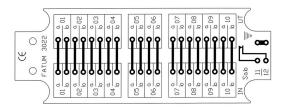

## AT-3022.01 / Terminal block with 10 pairs of slot connectors

The terminal block has 10 parallel connected terminals, as well as 4 separate connections, of which 2 connections are intended for antitamper switch connection and 2 for cable shield.

- A terminal block with 10 pairs of slot connectors and an anti-tamper switch
- Slot connectors

| SKU            | 8004655 |
|----------------|---------|
| Product series | AT      |

## **Technical data**

| External connections | Slot connectors for 10 pairs of 0.4 - 0.7<br>mm conductors |
|----------------------|------------------------------------------------------------|
| Width (mm)           | 116                                                        |
| Height (mm)          | 40                                                         |
| Length (Depth) (mm)  | 12                                                         |
| Net weight (kg)      | 0.04                                                       |