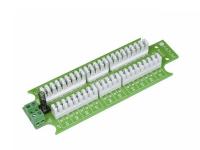

## AT-3022.01 / Terminal block with 10 pairs of slot connectors

The terminal block has 10 parallel connected terminals, as well as 4 separate connections, of which 2 connections are intended for antitamper switch connection and 2 for cable shield.

- A terminal block with 10 pairs of slot connectors and an anti-tamper switch
- Slot connectors

| SKU            | 8004655 |
|----------------|---------|
| Product series | AT      |