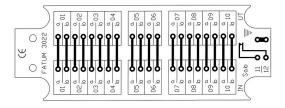

## AT-3022.01 / Terminal block with 10 pairs of slot connectors

The terminal block has 10 parallel connected terminals, as well as 4 separate connections, of which 2 connections are intended for antitamper switch connection and 2 for cable shield.

- A terminal block with 10 pairs of slot connectors and an anti-tamper switch
- Slot connectors

| SKU            | 8004655 |
|----------------|---------|
| Product series | AT      |

## **Technical data**

| External connections | Slot connectors for 10 pairs of 0.4 - 0.7 | Height (mm)         | 40   |
|----------------------|-------------------------------------------|---------------------|------|
| External connections | mm conductors                             | Length (Depth) (mm) | 12   |
| Width (mm)           | 116                                       | Net weight (kg)     | 0.04 |