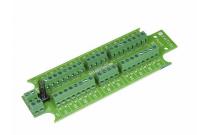

## AT-3022.03 / Terminal block with 10 pairs of slot connectors

The terminal block has 10 parallel connected terminals, as well as 4 separate connections, of which 2 connections are intended for antitamper switch connection and 2 for cable shield.

- A terminal block with 10 pairs of connectors and an anti-tamper switch
- Screw connectors

| SKU            | 8004656 |
|----------------|---------|
| Product series | AT      |

## **Technical data**

| External connections | Screw connectors for 10 pairs of 0.14 - 1.0 mm2 conductors |
|----------------------|------------------------------------------------------------|
| Width (mm)           | 116                                                        |
| Height (mm)          | 40                                                         |
| Length (Depth) (mm)  | 12                                                         |
| Net weight (kg)      | 0.046                                                      |