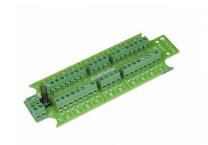

## AT-3022.03 / Terminal block with 10 pairs of slot connectors

The terminal block has 10 parallel connected terminals, as well as 4 separate connections, of which 2 connections are intended for antitamper switch connection and 2 for cable shield.

- A terminal block with 10 pairs of connectors and an anti-tamper switch
- Screw connectors

 SKU
 8004656

 Product series
 AT

## Technical data

| External connections | Screw connectors for 10 pairs of 0.14 - 1.0 mm2 conductors | Height (mm)         | 40    |
|----------------------|------------------------------------------------------------|---------------------|-------|
|                      |                                                            | Length (Depth) (mm) | 12    |
| Width (mm)           | 116                                                        | Net weight (kg)     | 0.046 |