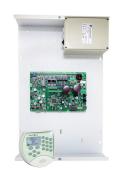

## NEPTO-3K/COMP/1A / Emergency lighting panel Nepto-3K Comp/1A

A prime example of Finnish product development, a third generation emergency lighting panel manufactured in Finland

- Quick deployment with the OLED display and control buttons
- The panel includes 1 integrated address line with 127 addresses, which
  can be expanded to a total of 254 addresses with an additional line card
  (NEPTO-LOOP)
- You can interconnect a maximum of 12 panels in the same address line
- Includes an enclosure, motherboard, transformer and control panel

## **Technical data**

| Number of loops                | 1  | Width (mm)          | 380   |
|--------------------------------|----|---------------------|-------|
| Centers on the same buss       | 12 | Height (mm)         | 580   |
| Battery capacity (Ah)          | 20 | Length (Depth) (mm) | 100   |
| Operating current, normal (mA) | 60 | Colour              | White |