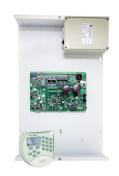

## NEPTO-3K/COMP/1A / Emergency lighting panel Nepto-3K Comp/1A

A prime example of Finnish product development, a third generation emergency lighting panel manufactured in Finland

- Quick deployment with the OLED display and control buttons
- The panel includes 1 integrated address line with 127 addresses, which
  can be expanded to a total of 254 addresses with an additional line card
  (NEPTO-LOOP)
- You can interconnect a maximum of 12 panels in the same address line
- Includes an enclosure, motherboard, transformer and control panel

## **Technical data**

| Number of loops                | 1  | Width (mm)          | 380   |
|--------------------------------|----|---------------------|-------|
| Centers on the same buss       | 12 | Height (mm)         | 580   |
| Battery capacity (Ah)          | 20 | Length (Depth) (mm) | 100   |
| Operating current, normal (mA) | 60 | Colour              | White |